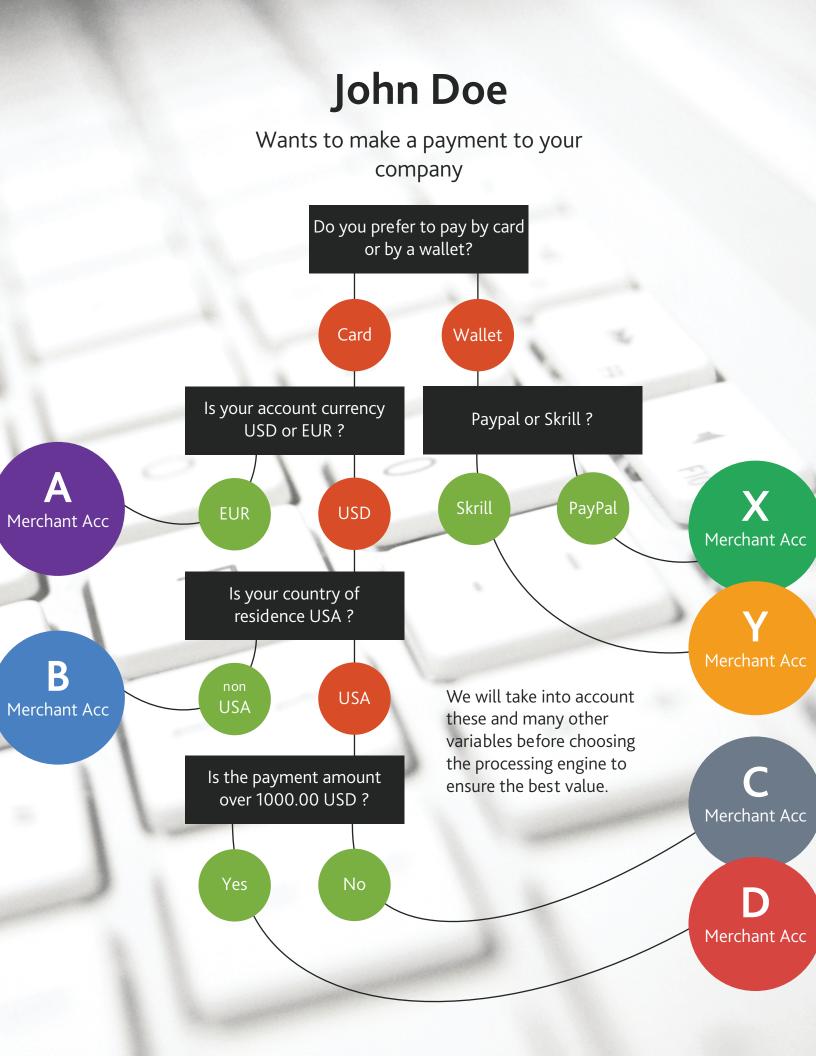

## WHAT IS NINJA CHARGE ?

NinjaCharge is an intelligent web engine that connects **Payment Processors** to their Clients while ensuring that the Clients get the best available rates.

#### **HOW DOES IT WORK ?**

It allows clients to make payments using methods convenient for them while simplifying the integration with a single API. With its global presence and flexibility, it can process any and all types of payments.

### HOW MUCH DOES IT COST ?

The majority of Ninja Charge's services are free. We make money by collecting rebates from the institutions accepting the funds.

It's important to stress how much it DOES NOT cost: Our Clients will get the best available rates due to NinjaCharge's synergistic relationships with a variety of payment processors.